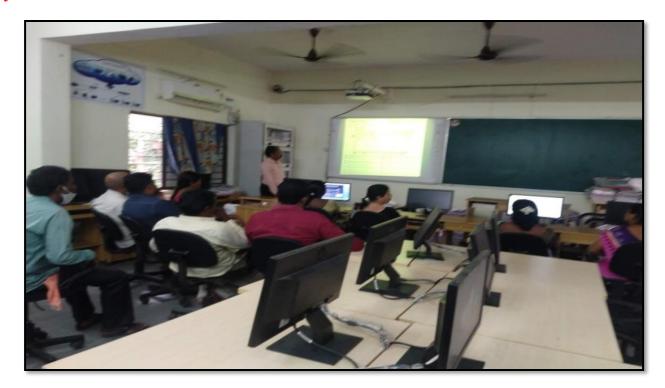

### 2. Workshop on ZOOM app as teaching tool

| S.No | Dates (from-to)<br>(DD-MM-YYYY) | Title of the professional<br>development program<br>organised for teaching<br>staff | Title of the administrative training program organised for non-teaching staff | No. of participants |
|------|---------------------------------|-------------------------------------------------------------------------------------|-------------------------------------------------------------------------------|---------------------|
| 2.   | 05-09-2020                      | Workshop on ZOOM app as teaching tool                                               | -                                                                             | 68                  |

### Resource person: V. Ramesh, Senior faculty of the department of Computer Science.

**OBJECTIVE:** To familiarise the teachers the ZOOM app as Teaching Tool for effective teaching and learning