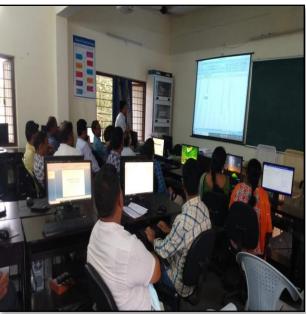

### 2. Workshop on ZOOM app as teaching tool

| S.No | Dates (from-to)<br>(DD-MM-YYYY) | Title of the professional<br>development program<br>organised for teaching<br>staff | Title of the administrative training program organised for non-teaching staff | No. of participants |
|------|---------------------------------|-------------------------------------------------------------------------------------|-------------------------------------------------------------------------------|---------------------|
| 2.   | 05-09-2020                      | Workshop on ZOOM app as teaching tool                                               | -                                                                             | 68                  |

### Resource person: V. Ramesh, Senior faculty of the department of Computer Science.

**OBJECTIVE:** To familiarise the teachers the ZOOM app as Teaching Tool for effective teaching and learning