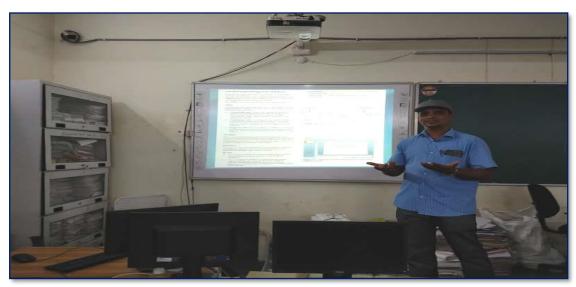

# KAKATIYA GOVERNMENT COLLEGE, HANAMKONDA INTERNAL QUALITY ASSURANCE CELL (IQAC) ONE DAY WORKSHOP ON GENERATING ONLINE CERTIFICATE USING CERTIFY'EM TO TEACHING STAFF