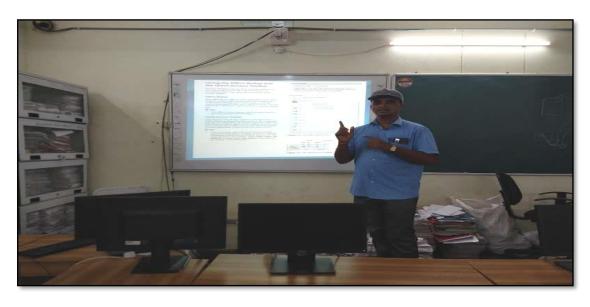

# KAKATIYA GOVERNMENT COLLEGE, HANAMKONDA INTERNAL QUALITY ASSURANCE CELL (IQAC) ONE DAY WORKSHOP ON GENERATING ONLINE CERTIFICATE USING CERTIFY'EM TO TEACHING STAFF