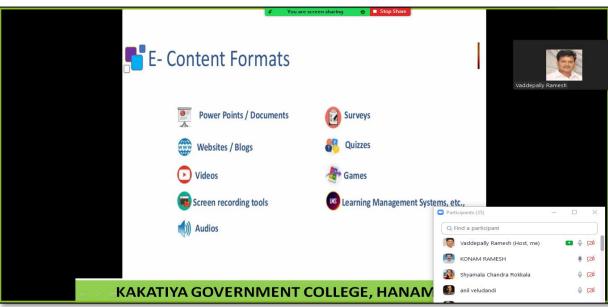

### **Syllabus of e-content development : Content**

In e-content development aspects consists of six phases viz., analysis, design, development, testing, implementation and evaluation.

The Analysis Phase: It is the most important as it identifies areas in our current situation. This phase accountability considered by the views of subject experts, target audiences, objectives and its goals. In this phase, we must know the audience, and their skill, budget of the e-content, delivery methods and its constraints with due dates.

The Design Phase: It involves the complete design of the learning solution. It helps to plan of an econtent preparation. In this phase, we must know the planning, use of relevant software; required skills; creative and innovative interactions of subject contents like texts, pictures, videos and suitable animations.

**The Development Phase:** It concerns the actual production of the e-content design. It helps to create the e-content by mixing of texts, audio, video, animations, references, blogs, links, and MCQs (multiple choice questions) with some programming specifications like home, exit, next etc.

**The Testing phase:** It helps to administer the e-content in the actual educational field. In this phase, we must test the spelling mistakes, content errors, clarity of pictures, relevant videos, appropriate audios, timing of animations, and hyperlinks.

**The Implementation Phase:** It helps to administer the e-content to the target audience. This phase explains how to install and how to use it and their difficulties experienced while using e-content. It checks the product accuracy and quality maintenance.

**The Evaluation Phase:** It helps to satisfy the e-content and its effectiveness. This phase considers feedback from both learners and instructors. After the feed back reactions, the e-content is designed again as post-production for effective delivery of e-content.