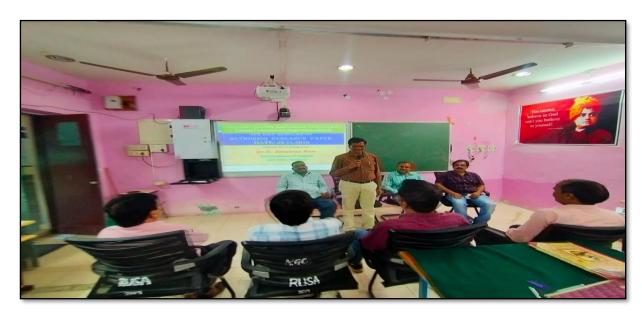

### 3. One Day Awareness Programme on Google Class Room to Teaching Staff

| S.No | Dates (from-to)<br>(DD-MM-YYYY) | Title of the professional<br>development program<br>organised for teaching<br>staff | Title of the<br>administrative training<br>program organised for<br>non-teaching staff | No. of participants |
|------|---------------------------------|-------------------------------------------------------------------------------------|----------------------------------------------------------------------------------------|---------------------|
| 3.   | 15-09-2020                      | Training programme on effective utilization of Online platforms for online teaching | -                                                                                      | 50                  |

### **Internal Quality Assurance Cell**

Date: 15-09-2020

Resource Person: T. Ragotham Reddy

**OBJECTIVES:** To create awareness on effective utilization of "Google Class Room" in teaching and learning process