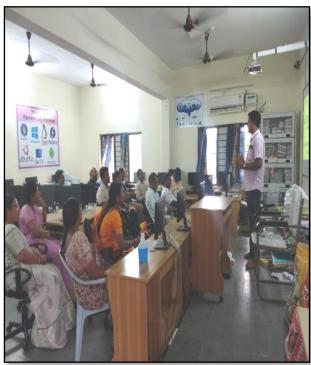

Using Certify'm" for all the Teaching faculties, covering of following steps.

### **Create an Online Certificate Program**

Whether it's Internal certification or external, creating a certification program is an arduous process that is time and cost-intensive. Here are the top tasks related to creating a certification program:

- Up to date Exam content using google form
- Robust Online Platform to host a large number of tests simultaneously
- Audit to get ISO/ Own certification to add credibility
- Portal to register for certification and schedule test time and date
- The payment/free gateway for candidates
- Proctoring to uphold exam integrity by preventing cheating
- Automated test evaluation and result declaration
- Providing an authentic white-labeled certificate

### **PHOTOS**









### ATTENDANCE

|       | ONE DAY WORKS | OVERNMENT COLLEGE, HAN<br>L QUALITY ASSURANCE CELL<br>HOP ON GENERATING ONLINE CERT<br>CERTIFY'EM TO TEACHING STAFF | (IQAC)    |
|-------|---------------|---------------------------------------------------------------------------------------------------------------------|-----------|
| S.No  |               | ATTENDANCE                                                                                                          |           |
| 1     | Employee ID   | Name of the Faculty                                                                                                 | Signature |
| 1 0 0 | 2136023       | Dr. A. Sarjeeraid                                                                                                   |