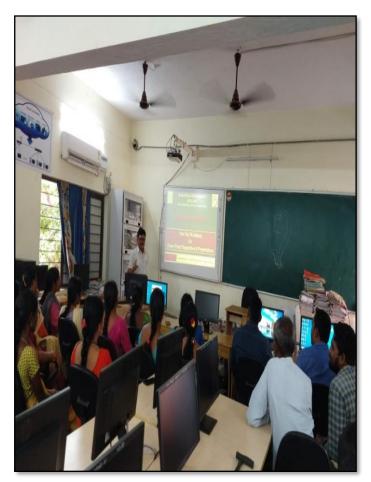

### 3. One Day Awareness Programme on Google Class Room to Teaching Staff

| S.No | Dates (from-to)<br>(DD-MM-YYYY) | Title of the professional<br>development program<br>organised for teaching<br>staff | Title of the<br>administrative training<br>program organised for<br>non-teaching staff | No. of participants |
|------|---------------------------------|-------------------------------------------------------------------------------------|----------------------------------------------------------------------------------------|---------------------|
| 3.   | 15-09-2020                      | Training programme on effective utilization of Online platforms for online teaching | -                                                                                      | 50                  |

### **Internal Quality Assurance Cell**

Date: 15-09-2020

Resource Person: T. Ragotham Reddy

**OBJECTIVES:** To create awareness on effective utilization of "Google Class Room" in teaching and learning process