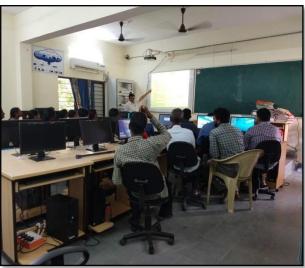

### 1. One Day Training to faculty on e-content development to Teaching Staff

Resource Person: V. Ramesh

### **PHOTOS**