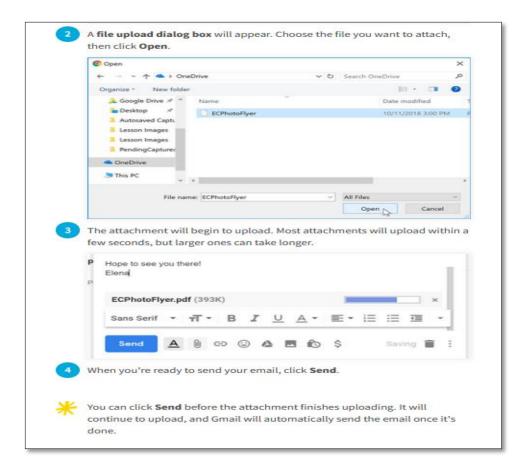

### **Syllabus: Content**

First, provide your current email address to the Program Staff, and ensure that you can access that email. The program coordinator will send you an email with a link to access the workshop. In this email, you will see an important link. Save this email so that you can access this link each week, or write down the URL so you can type it into your browser each week.