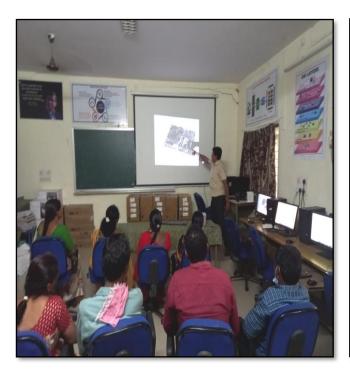

### 1. One Day Training to faculty on e-content development to Teaching Staff

Resource Person: V. Ramesh

### **OBJECTIVES:**

Aims at providing the knowledge and ICT skill for teachers to identify the process and steps involved in developing E contents.

Exploring different aspects on developing MOOCs

Addressing the challenges involved while developing MOOCs.