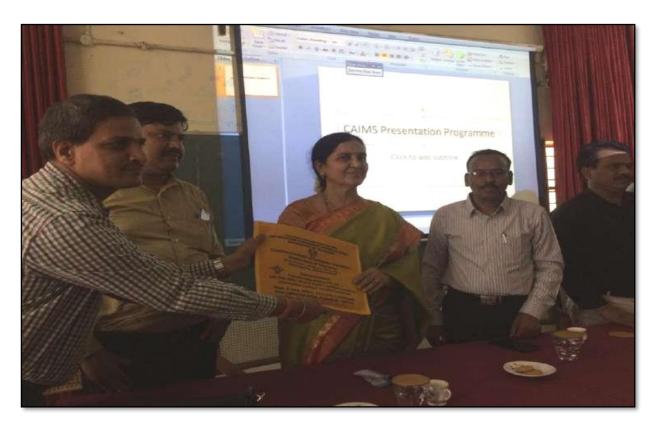

## 4. One Day Awareness Programme on Generating Online Certificate Using Certify'em to Teaching Staff

| S.No | Dates (from-to)<br>(DD-MM-<br>YYYY) | Title of the professional<br>development program<br>organised for teaching staff | Title of the administrative<br>training program<br>organised for non-<br>teaching staff | No. of participants |
|------|-------------------------------------|----------------------------------------------------------------------------------|-----------------------------------------------------------------------------------------|---------------------|
| 4.   | 12-10-2020                          | Generating Online Certificate Using Certify'em                                   | -                                                                                       | 50                  |

### **Internal Quality Assurance Cell**

Date: 12-10-2020

Resource Person: D. Rajkumar

**Objectives:** Training the staff to generate online certificate using certify' em