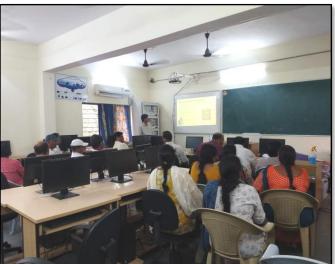

ng and learning process

#### **SYLLABUS**

### **Contents:**

### **Google Class Room**

To create and manage classes on a mobile device, you need to install the Classroom app. For details, go to <u>Get the Classroom app</u>.

### Create a class

- 1. Tap Classroom
- 2. Tap Add **Create class**.
- 3. Enter the class name.
- 4. (Optional) To enter a short description, grade level, or class time, tap **Section** and enter the details.
- 5. (Optional) To enter the location for the class, tap **Room** and enter the details.
- 6. (Optional) To add a subject, tap **Subject** and enter a name.
- 7. Tap Create.

Classroom automatically creates a class code that you can use to <u>invite students to the class</u>. You can always get the class code at the top of the class stream.

### **PHOTOS**









### **ATTENDANCE**

## KAKATIYA GOVERNMENT COLLEGE, HANAMKONDA INTERNAL QUALITY ASSURANCE CELL (IQAC) One Day Awareness Programme on Google Class Room to Teaching Staff ATTENDANCE

|      |                | ATTENDANCE                              | reaching Sta |
|------|----------------|-----------------------------------------|--------------|
| S.No | Employee ID    | Name of the Faculty                     | Signature    |
| 1    | 2136023        | DY A. E                                 | ASagus       |
| 2    | 2152973        | Dr. A. Sanjeevainy<br>Dr. V. And Kunnel | Deil         |
| 3    | 2154740        | K. Madhan'                              |              |
| 4    | 9120452        |                                         | K. Marsa     |
| 5    | 1546015        | Dr. K.