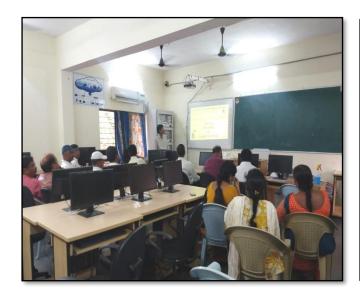

hing and learning process

#### **SYLLABUS**

### **Contents:**

### **Google Class Room**

To create and manage classes on a mobile device, you need to install the Classroom app. For details, go to <u>Get the Classroom app</u>.

### Create a class

- 1. Tap Classroom
- 2. Tap Add **Create class**.
- 3. Enter the class name.
- 4. (Optional) To enter a short description, grade level, or class time, tap **Section** and enter the details.
- 5. (Optional) To enter the location for the class, tap **Room** and enter the details.
- 6. (Optional) To add a subject, tap **Subject** and enter a name.
- 7. Tap Create.

Classroom automatically creates a class code that you can use to <u>invite students to the class</u>. You can always get the class code at the top of the class stream.

### **PHOTOS**









### **ATTENDANCE**

## KAKATIYA GOVERNMENT COLLEGE, HANAMKONDA INTERNAL QUALITY ASSURANCE CELL (IQAC) One Day Awareness Programme on Google Class Room to Teaching Staff ATTENDANCE

|      |                | ATTENDANCE                              | reaching Sta |
|------|----------------|-----------------------------------------|--------------|
| S.No | Employee ID    | Name of the Faculty                     | Signature    |
| 1    | 2136023        | DY A. E                                 | ASagus       |
| 2    | 2152973        | Dr. A. Sanjeevainy<br>Dr. V. And Kunnel | Deil         |
| 3    | 2154740        | K. Madhan'                              |              |
| 4    | 9120452        |                                         | K. Marsa     |
| 5    | 1546015        | Dr.