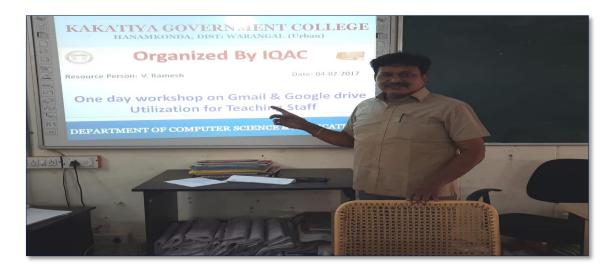

### **Internal Quality Assurance Cell Department of Computer Science & Applications**

Resource Person: V. Ramesh