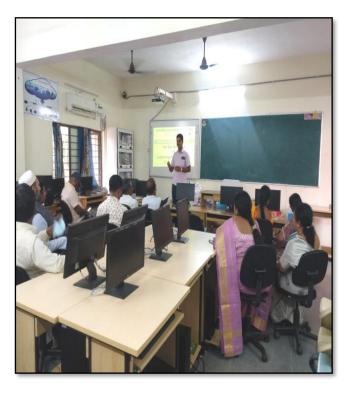

te Using Certify'm" for all the Teaching faculties, covering of following steps.

### **Create an Online Certificate Program**

Whether it's Internal certification or external, creating a certification program is an arduous process that is time and cost-intensive. Here are the top tasks related to creating a certification program:

- Up to date Exam content using google form
- Robust Online Platform to host a large number of tests simultaneously
- Audit to get ISO/ Own certification to add credibility
- Portal to register for certification and schedule test time and date
- The payment/free gateway for candidates
- Proctoring to uphold exam integrity by preventing cheating
- Automated test evaluation and result declaration
- Providing an authentic white-labeled certificate

### **PHOTOS**









### ATTENDANCE

|       | ONE DAY WORKS | OVERNMENT COLLEGE, HAN<br>L QUALITY ASSURANCE CELL<br>HOP ON GENERATING ONLINE CERT<br>CERTIFY'EM TO TEACHING STAFF | (IQAC)    |
|-------|---------------|---------------------------------------------------------------------------------------------------------------------|-----------|
| S.No  |               | ATTENDANCE                                                                                                          |           |
| 1     | Employee ID   | Name of the Faculty                                                                                                 | Signature |
| 1 0 0 | 2136023       | Dr. A. Sarjeeraid                                                                                                   |