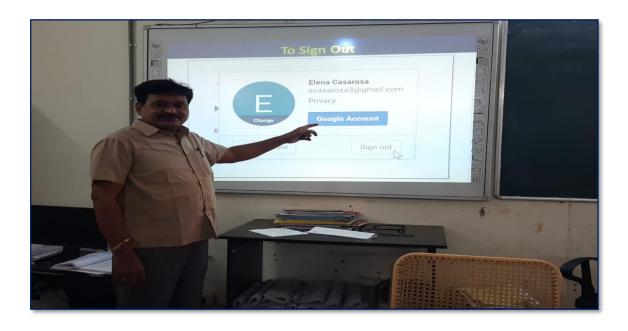

### Resource person: V. Ramesh, Senior faculty of the department of Computer Science.

**OBJECTIVE:** To familiarise the teachers the ZOOM app as Teaching Tool for effective teaching and learning

### **Syllabus: Content**

First, provide your current email address to the Program Staff, and ensure that you can access that email. The program coordinator will send you an email with a link to access the workshop. In this email, you will see an important link. Save this email so that you can access this link each week, or write down the URL so you can type it into your browser each week.

### STEP TWO: Downloading the Zoom App

You will have to decide if you are going to download Zoom onto your smartphone or tablet, or if you will download Zoom on your laptop or desktop. If you have a smart phone or tablet, we highly recommend you utilize this option.

### **Option 1: From a tablet or smart phone (simplest and recommended)**

- 1. Find and Download the Zoom Application to your phone
  - a. On Apple products, you will do this from the App Store.
  - b. On Android or other products, you will download apps from Google Play.

The icon for the app should look like this:

### 2. Confirm the app has downloaded

- If you open the app before the workshop, the app will ask for permission to utilize your microphone and camera. Allow the application access to both.

- Zoom will only access your microphone and camera when you are actively in a Zoom meeting and give it permission to do so.
- **3.** You are done! The application has been installed on your device. When it's time for the workshop, you simply click on the link in your email or type that link into the browser, and the app will launch. For further instructions, read "Accessing the Workshop"

### **Option 2: From your laptop or desktop computer**

- 1. In your browser, go to <a href="https://zoom.us/download">https://zoom.us/download</a>
- 2. As seen in the image below, click on "Download" under the option for "Zoom Client for Meetings"

**3.** Clicking this link will prompt your browser to download the software to install the Zoom app onto your computer. This looks different on Mac or PC computers. Follow the prompts and finish installing Zoom onto your desktop.

### STEP THREE: Joining the Virtual Workshop Option 1: From your tablet or smart phone

1. From your invitation email, tap the link to access the workshop.

2. If you already have the Zoom app installed on your device, the meeting will launch automatically.