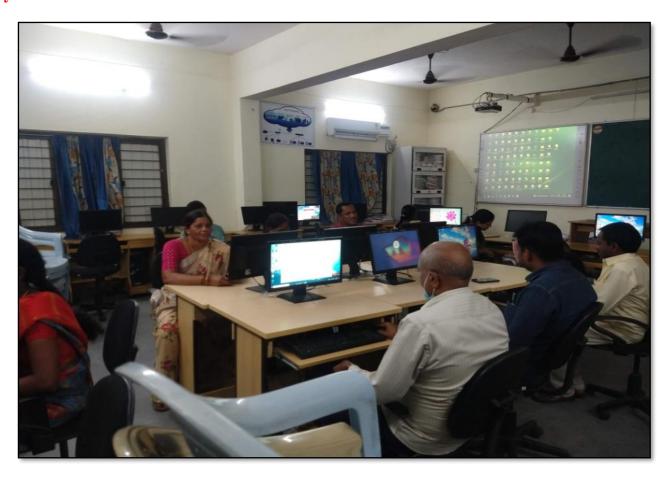

### 2. Workshop on ZOOM app as teaching tool

| S.No | Dates (from-to)<br>(DD-MM-YYYY) | Title of the professional<br>development program<br>organised for teaching<br>staff | Title of the administrative training program organised for non-teaching staff | No. of participants |
|------|---------------------------------|-------------------------------------------------------------------------------------|-------------------------------------------------------------------------------|---------------------|
| 2.   | 05-09-2020                      | Workshop on ZOOM app as teaching tool                                               | -                                                                             | 68                  |

### Resource person: V. Ramesh, Senior faculty of the department of Computer Science.

**OBJECTIVE:** To familiarise the teachers the ZOOM app as Teaching Tool for effective teaching and learning

### PHOTOS & ATTENDANCE