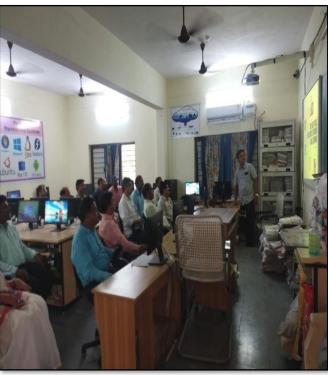

### 2. Workshop on ZOOM app as teaching tool

| S.No | Dates (from-to)<br>(DD-MM-YYYY) | Title of the professional<br>development program<br>organised for teaching<br>staff | Title of the administrative training program organised for non-teaching staff | No. of participants |
|------|---------------------------------|-------------------------------------------------------------------------------------|-------------------------------------------------------------------------------|---------------------|
| 2.   | 05-09-2020                      | Workshop on ZOOM app as teaching tool                                               | -                                                                             | 68                  |

### Resource person: V. Ramesh, Senior faculty of the department of Computer Science.

**OBJECTIVE:** To familiarise the teachers the ZOOM app as Teaching Tool for effective teaching and learning

### PHOTOS & ATTENDANCE