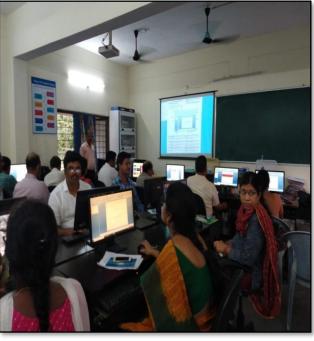

### 2. Workshop on ZOOM app as teaching tool

| S.No | Dates (from-to)<br>(DD-MM-YYYY) | Title of the professional<br>development program<br>organised for teaching<br>staff | Title of the administrative training program organised for non-teaching staff | No. of participants |
|------|---------------------------------|-------------------------------------------------------------------------------------|-------------------------------------------------------------------------------|---------------------|
| 2.   | 05-09-2020                      | Workshop on ZOOM app as teaching tool                                               | -                                                                             | 68                  |

### Resource person: V. Ramesh, Senior faculty of the department of Computer Science.

**OBJECTIVE:** To familiarise the teachers the ZOOM app as Teaching Tool for effective teaching and learning

### **PHOTOS**