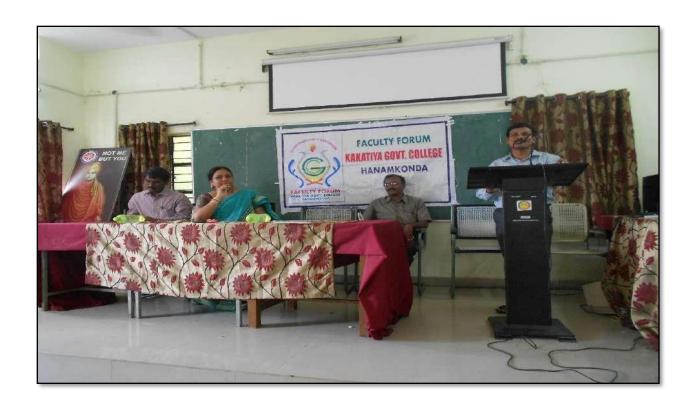

### 1. One Day Training to faculty on e-content development to Teaching Staff

Resource Person: V. Ramesh

### **OBJECTIVES:**

Aims at providing the knowledge and ICT skill for teachers to identify the process and steps involved in developing E contents.

Exploring different aspects on developing MOOCs

Addressing the challenges involved while developing MOOCs.