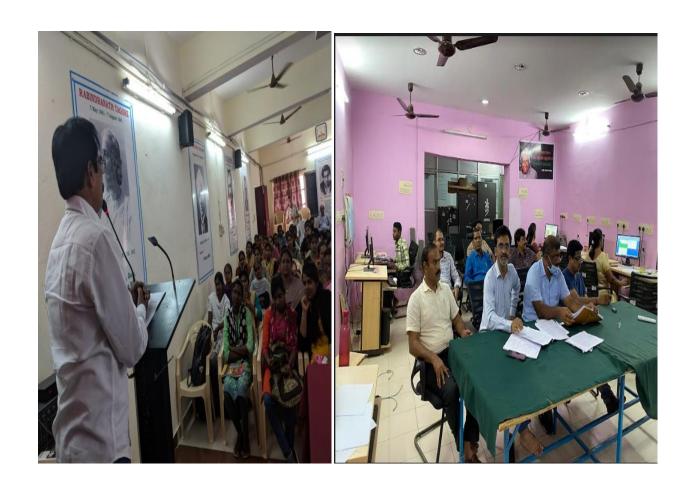

### 3. One Day Awareness Programme on Google Class Room to Teaching Staff

| S.No | Dates (from-to)<br>(DD-MM-YYYY) | Title of the professional<br>development program<br>organised for teaching<br>staff | Title of the<br>administrative training<br>program organised for<br>non-teaching staff | No. of participants |
|------|---------------------------------|-------------------------------------------------------------------------------------|----------------------------------------------------------------------------------------|---------------------|
| 3.   | 15-09-2020                      | Training programme on effective utilization of Online platforms for online teaching | -                                                                                      | 50                  |

### **Internal Quality Assurance Cell**

Date: 15-09-2020

Resource Person: T. Ragotham Reddy

**OBJECTIVES:** To create awareness on effective utilization of "Google Class Room" in teaching and learning process

### **PHOTOS**