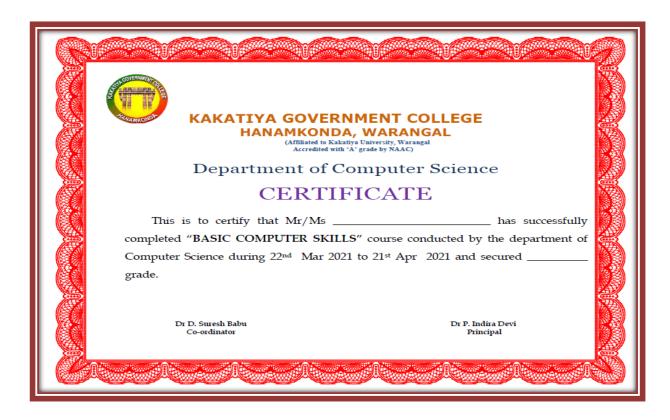

The lecture sequence was well planned                       |                   |
| l. Stronglydisagree 2. Average 3. Good 4. Stronglyagree        | 2                 |
| 4) The contents were illustrated with                          |                   |
| l. Stronglydisagree 2. Average 3. Good 4. Stronglyagree        | 3                 |
| 5) The course exposed you to new knowledge and practices       |                   |
| l. Stronglydisagree 2. Average 3. Good 4. Stronglyagree        | 3                 |
| 6) The course material handed out was adequate                 |                   |
| l. Strongly disagree 2. Average 3. Good 4. Strongly agree      | 4                 |
|                                                                |                   |

### **CERTIFICATE**





PRINCIPAL

KAKATIYA GOVT COLLEGE

Henemkends

### 6. One Day Workshop on Online Teaching Tools to Teaching Staff

| S.No | Dates (from-to)<br>(DD-MM-YYYY) | Title of the professional<br>development program<br>organised for teaching<br>staff | Title of the<br>administrative training<br>program organised for<br>non-teaching staff | No. of participants |
|------|---------------------------------|-------------------------------------------------------------------------------------|----------------------------------------------------------------------------------------|---------------------|
| 6.   | 28-04-2021                      | Training Programme to Faculty on Online Teaching Tools                              | -