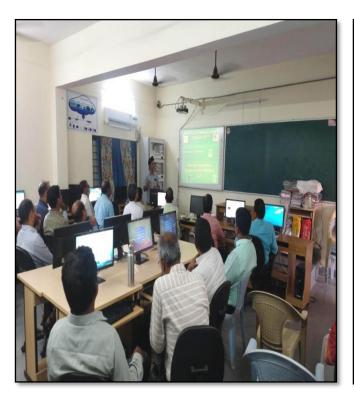

### 2. Workshop on ZOOM app as teaching tool

| S.No | Dates (from-to)<br>(DD-MM-YYYY) | Title of the professional<br>development program<br>organised for teaching<br>staff | Title of the administrative training program organised for non-teaching staff | No. of participants |
|------|---------------------------------|-------------------------------------------------------------------------------------|-------------------------------------------------------------------------------|---------------------|
| 2.   | 05-09-2020                      | Workshop on ZOOM app as teaching tool                                               | -                                                                             | 68                  |

### Resource person: V. Ramesh, Senior faculty of the department of Computer Science.

**OBJECTIVE:** To familiarise the teachers the ZOOM app as Teaching Tool for effective teaching and learning

### PHOTOS & ATTENDANCE