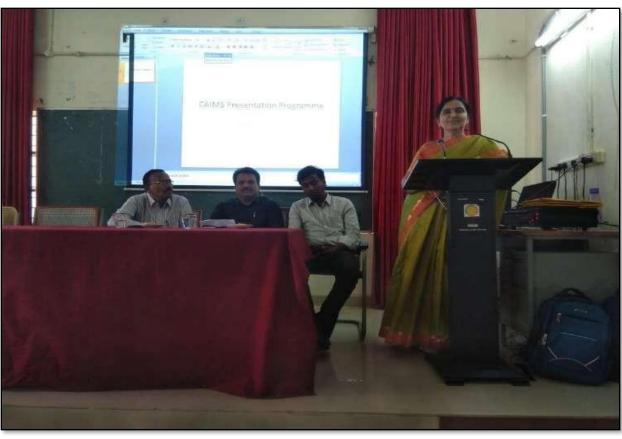

## 4. One Day Awareness Programme on Generating Online Certificate Using Certify'em to Teaching Staff

| S.No | Dates (from-to)<br>(DD-MM-<br>YYYY) | Title of the professional<br>development program<br>organised for teaching staff | Title of the administrative<br>training program<br>organised for non-<br>teaching staff | No. of participants |
|------|-------------------------------------|----------------------------------------------------------------------------------|-----------------------------------------------------------------------------------------|---------------------|
| 4.   | 12-10-2020                          | Generating Online Certificate Using Certify'em                                   | -                                                                                       | 50                  |

### **Internal Quality Assurance Cell**

Date: 12-10-2020

Resource Person: D. Rajkumar

**Objectives:** Training the staff to generate online certificate using certify' em