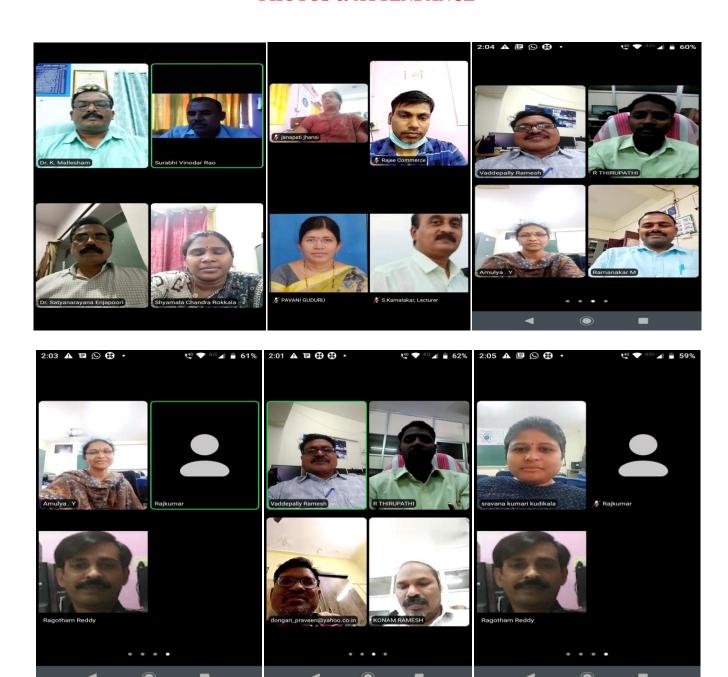

read "Accessing the Workshop"

### **Option 2: From your laptop or desktop computer**

- 1. In your browser, go to <a href="https://zoom.us/download">https://zoom.us/download</a>
- 2. As seen in the image below, click on "Download" under the option for "Zoom Client for Meetings"



**3.** Clicking this link will prompt your browser to download the software to install the Zoom app onto your computer. This looks different on Mac or PC computers. Follow the prompts and finish installing Zoom onto your desktop.

### STEP THREE: Joining the Virtual Workshop Option 1: From your tablet or smart phone

1. From your invitation email, tap the link to access the workshop.



2. If you already have the Zoom app installed on your device, the meeting will launch automatically.

### PHOTOS & ATTENDANCE









### **FEEDBACK**



## KAKATIYA GOVERNMENT COLLEGE

HANAMKONDA, DIST. WARANGAL (Urban)
Internal Quality Assurance Cell (IQAC)

|        | FI                                                                     | EEDBACK FO       | DRM                        |               |
|--------|------------------------------------------------------------------------|------------------|----------------------------|---------------|
| Cours  | e Title: WORK Shop 0                                                   | n Zoon           | rapp as                    | teaching tool |
| Date:  | 05-09-2020                                                             |                  |                            |               |
| Please | fill the short questionnaire to make