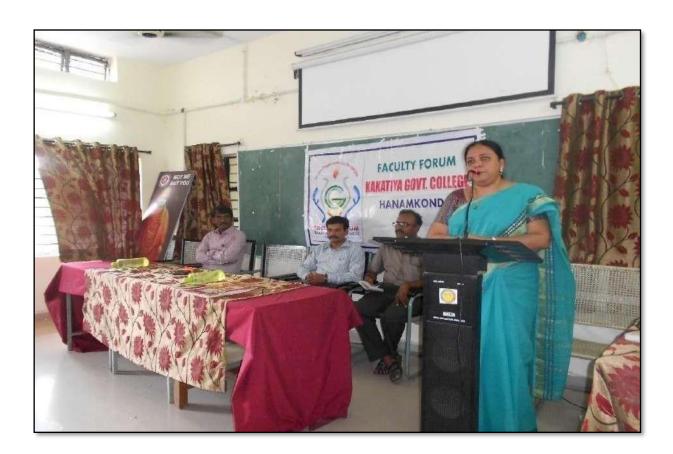

tral sales tax (CST) and subsequently financial assistance would be provided for a fiveyear period. All said and done, the GST Bill which was conceived way back in the year 2000 has not seen the light of the day as yet. If everything goes well, most likely the Bill will be legislated by April 2016. According to a study by the National Council of Applied Economic Research (NCAER), full implementation of the GST could expand India's growth of gross domestic product by 0.9-1.7 percentage points. By removing the system of multiple Central and State taxes, the GST can help in reducing taxation and filing costs and expand business profitability, thereby attracting investments and promoting GDP growth. Simplification of tax norms can help in improving tax compliance and increasing tax revenues.







# Faculty Forum Meet

Faculty forum Meeting is organised, today, at 02:30pm in the Seminar Hall, under the chairpersonship of Dr. V. Vijeyalakshmi, principal and Chairperson, faculty -Forum, KGC, Hanamkonda. "A waveness on GST (Goods and Services Tax and its consequences" is the theme of today's forum talk. Resource Persons for the talk are 1. Or. M. Ravinder, Asse prof of Economics 2. Or. A.V. Ramana, Asse prof of Economics Adama Stinivas Reddy, coordinator, Faculty Forum, KGC, HNK, coordinated the meeting. Or. V. Vijayalakshmi, chairperson, Faculty Forum, KGC has initiated the discussion on the topic, providing basic information and opened the Elaborative talks from the speakers. Gr.A. Venkata Romana, first speaker, emphasized The necessity of understanding of GST and west onto exp