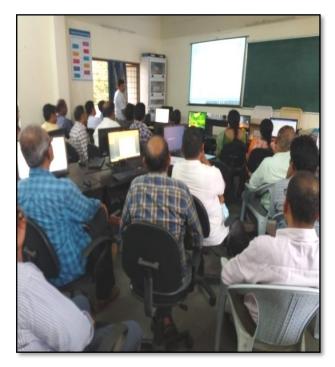

### 1. One Day Training to faculty on e-content development to Teaching Staff

Resource Person: V. Ramesh

### **OBJECTIVES:**

Aims at providing the knowledge and ICT skill for teachers to identify the process and steps involved in developing E contents.

Exploring different aspects on developing MOOCs

Addressing the challenges involved while developing MOOCs.