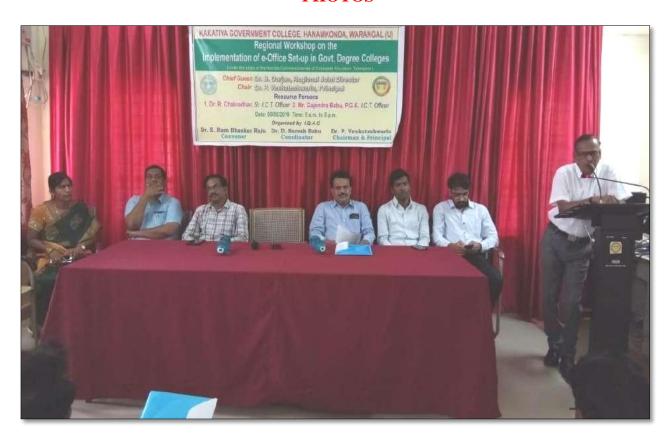

laptop (if possible) and come with one or two existing files (draft file in MS Word format and currents/receipts in PDF format) for processing the file in eOffice Hands on Experiences. Those who already attended the same kind of eOffice Demonstration cum Hands on Training Workshop are instructed to produce (through mail to itofficer-ce@telangana.gov.in on or before 4 PM on 02.05.2019) the Workshop attendance certificate for exempting.

For further information, please contact 1) Principal Kakatiya GDC, Hanamkonda 8179017877, 2) Dr. E. Ram Bhaskar Raju 9849169320, 3) Dr. D. Suresh Babu 9849664111 or 4) Mr. Gaiendra Babu PGK 7660020740.

Validity unknown
Digitally signed by the IN MITTAL
IAS
Date: 2019.04 [3] 16:32:13 IST
Reason: Approved

Commissioner of Collegiate Education

# **PHOTOS**







# **ATTENDANCE**

# KAKATIYA GOVERNMENT COLLEGE, HANAMKONDA

One Day Training Programme on e-Office

Date: 05-05-2019

| LIST OF ATTENDED STAFF |                               |                       |                           |         |
|------------------------|-------------------------------|-----------------------|---------------------------|---------|
| 5.No                   | Name of the Full-time teacher | Designation           | Name of the<br>Department | Remarks |
| 1                      | A. Ramanara o                 | Asst Prof of Botony   | Botany                    |         |
| 2                      | Dr. T. Annie Sheron           | Asst Prof of Botony   | Botany                    |         |
| 3                      | K.Buchaiah                    | Asst Profof