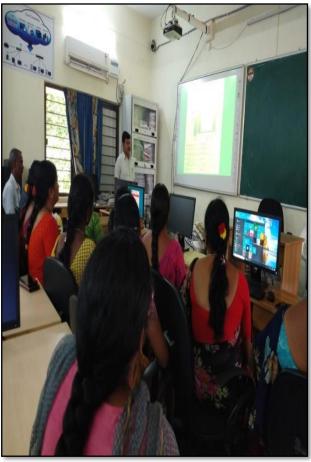

### 2. Workshop on ZOOM app as teaching tool

| S.No | Dates (from-to)<br>(DD-MM-YYYY) | Title of the professional<br>development program<br>organised for teaching<br>staff | Title of the administrative training program organised for non-teaching staff | No. of participants |
|------|---------------------------------|-------------------------------------------------------------------------------------|-------------------------------------------------------------------------------|---------------------|
| 2.   | 05-09-2020                      | Workshop on ZOOM app as teaching tool                                               | -                                                                             | 68                  |

### Resource person: V. Ramesh, Senior faculty of the department of Computer Science.

**OBJECTIVE:** To familiarise the teachers the ZOOM app as Teaching Tool for effective teaching and learning