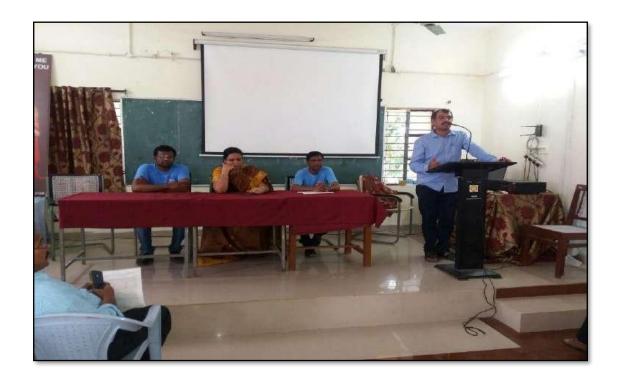

### 2. Workshop on ZOOM app as teaching tool

| S.No | Dates (from-to)<br>(DD-MM-YYYY) | Title of the professional<br>development program<br>organised for teaching<br>staff | Title of the administrative training program organised for non-teaching staff | No. of participants |
|------|---------------------------------|-------------------------------------------------------------------------------------|-------------------------------------------------------------------------------|---------------------|
| 2.   | 05-09-2020                      | Workshop on ZOOM app as teaching tool                                               | -                                                                             | 68                  |

### Resource person: V. Ramesh, Senior faculty of the department of Computer Science.

**OBJECTIVE:** To familiarise the teachers the ZOOM app as Teaching Tool for effective teaching and learning