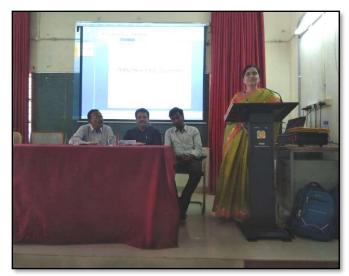

### 3. One Day Awareness Programme on Google Class Room to Teaching Staff

| S.No | Dates (from-to)<br>(DD-MM-YYYY) | Title of the professional<br>development program<br>organised for teaching<br>staff | Title of the<br>administrative training<br>program organised for<br>non-teaching staff | No. of participants |
|------|---------------------------------|-------------------------------------------------------------------------------------|----------------------------------------------------------------------------------------|---------------------|
| 3.   | 15-09-2020                      | Training programme on effective utilization of Online platforms for online teaching | -                                                                                      | 50                  |

### **Internal Quality Assurance Cell**

Date: 15-09-2020

Resource Person: T. Ragotham Reddy

**OBJECTIVES:** To create awareness on effective utilization of "Google Class Room" in teaching and learning process

### **PHOTOS**