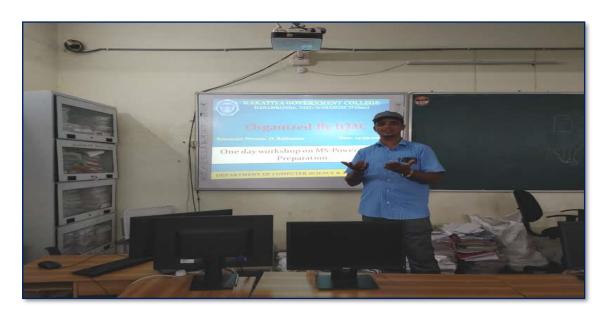

# KAKATIYA GOVERNMENT COLLEGE, HANAMKONDA INTERNAL QUALITY ASSURANCE CELL (IQAC) ONE DAY WORKSHOP ON GENERATING ONLINE CERTIFICATE USING CERTIFY'EM TO TEACHING STAFF