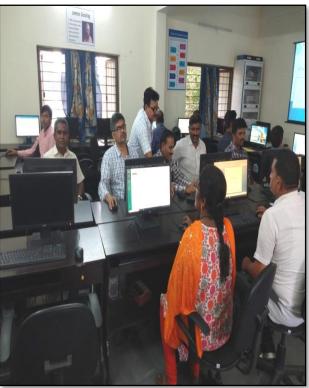

g new rows or columns, Moving a Table, Working with the Total Row, Removing duplicate rows from a table. Sorting and filtering a table, Converting Table into Range. Formatting tools on the Home tab, Mini Toolbar, Fonts, Text Alignment, Wrapping text to fit a cell, Colors and Shading, Borders, Data Sorting and Lines Naming Styles.

**PRINTING YOUR WORK:** Normal, Page Layout, Page Break View, Choosing your printer, Specifying what you want to print, Changing Page Orientation, Specifying paper size, Adjusting page margins, Inserting a page break, Removing manual page breaks, Printing Row and Column Titles, Scaling printed output, Header or Footer Options, Preventing certain cells, Objects from being printed, Creating Custom Views of your Worksheet. Creating PDF files.

### **PHOTOS**









### **ATTENDANCE**

| S.No | Employee ID   |                            | DEPARTMENT OF COMPUTER SCIENCE & APPLICATIONS One Day Workshop on Microsoft Excel to Teaching Staff Date: 29-08-2019  Attendance