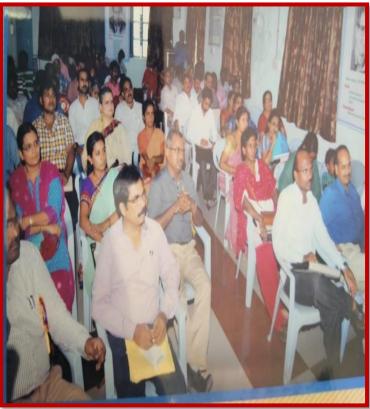

### 2. Workshop on ZOOM app as teaching tool

| S.No | Dates (from-to)<br>(DD-MM-YYYY) | Title of the professional<br>development program<br>organised for teaching<br>staff | Title of the administrative training program organised for non-teaching staff | No. of participants |
|------|---------------------------------|-------------------------------------------------------------------------------------|-------------------------------------------------------------------------------|---------------------|
| 2.   | 05-09-2020                      | Workshop on ZOOM app as teaching tool                                               | -                                                                             | 68                  |

### Resource person: V. Ramesh, Senior faculty of the department of Computer Science.

**OBJECTIVE:** To familiarise the teachers the ZOOM app as Teaching Tool for effective teaching and learning

### PHOTOS & ATTENDANCE