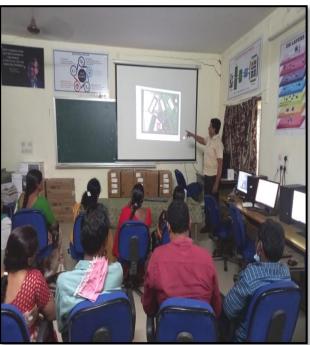

### 1. One Day Training to faculty on e-content development to Teaching Staff

Resource Person: V. Ramesh

### **OBJECTIVES:**

Aims at providing the knowledge and ICT skill for teachers to identify the process and steps involved in developing E contents.

Exploring different aspects on developing MOOCs

Addressing the challenges involved while developing MOOCs.