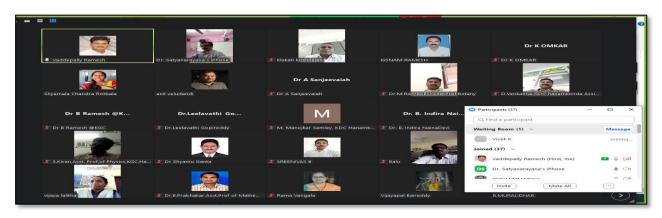

### 2. Workshop on ZOOM app as teaching tool

| S.No | Dates (from-to)<br>(DD-MM-YYYY) | Title of the professional<br>development program<br>organised for teaching<br>staff | Title of the administrative training program organised for non-teaching staff | No. of participants |
|------|---------------------------------|-------------------------------------------------------------------------------------|-------------------------------------------------------------------------------|---------------------|
| 2.   | 05-09-2020                      | Workshop on ZOOM app as teaching tool                                               | -                                                                             | 68                  |

### Resource person: V. Ramesh, Senior faculty of the department of Computer Science.

**OBJECTIVE:** To familiarise the teachers the ZOOM app as Teaching Tool for effective teaching and learning